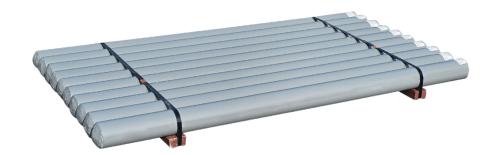

# Palleted Bollards (10 ea per pallet)

Code: BL405

**Steel Thickness:** 16 gauge

Fill: 3000 psi concrete with round top

Finish: painted gray

Pallet Size: 74" L x 39" W x 9" H

Pallet Weight: 860 lbs