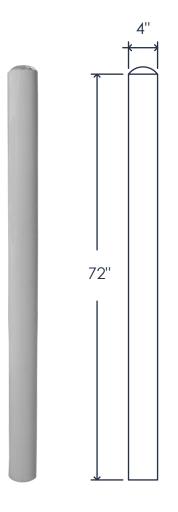

# 6' x 4" OD 16 gauge Bollard

#### **Individual Bollard**

Code: BL405

Steel Thickness: 16 gauge

Fill: 3000 psi concrete with round top

Finish: painted gray

Individual Size (without packaging):  $4" \times 74"$ 

Individual Weight (without packaging): 84 lbs