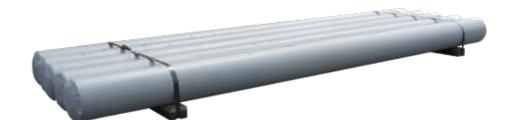

### **Palleted Bollards**

Code: BL609

**Steel Thickness:** 16 gauge

Fill: 3000 psi concrete with round top

Finish: painted gray

Pallet Size: 98" L x 32" W x 9" H

Pallet Weight: 1,260 lbs