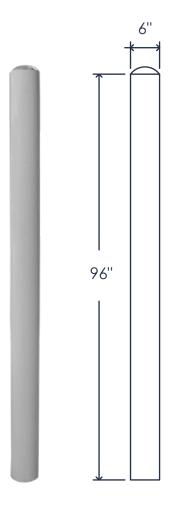

### **Individual Bollard**

Code: BL609

Steel Thickness: 16 gauge

Fill: 3000 psi concrete with round top

Finish: painted gray

**Individual Size (without packaging):** 6" x 98"

**Individual Weight (without packaging): 248 lbs** 